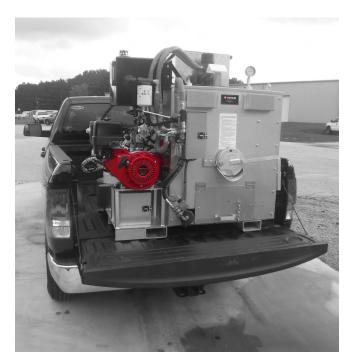

#### THERMOPLASTIC MELTING KETTLE

The FastMelt 650 is a completely selfcontained thermoplastic melting system that holds 650 lbs. (295 kg.) of material. It's one of the most versatile supply systems with the ability to be placed in the back of a standard pickup, flat-bed truck, or a work trailer for easy transport. For a highly efficient striping system use with any ThermoMark applicator.

#### **Exclusive Features**

- Fills an applicator in minutes
- Melts and holds up to 650 lbs. (295 kg.) at 400°
- Fits in the back of a pickup
- Compact 48"w x 42"d x 51"h (121cm x 106mc x 130cm)
- Lightweight 950 lbs. (431 kg.) empty

- Fills an applicator in minutes
- Melts and holds up to 650 lbs. (295 kg.) at 400° F (204° C)
- Fits in the back of a pickup
- Compact: 48" x 42" x 51" (W x D x H)
- Lightweight 950 lbs. (430 kg.) empty