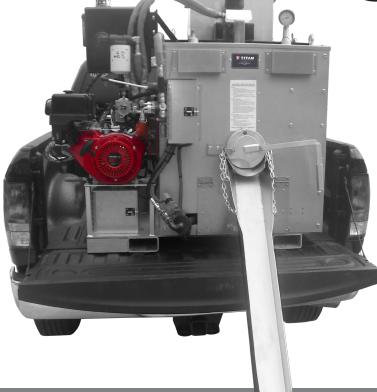

#### THERMOPLASTIC MELTING KETTLE

The FastMelt 650 is a completely selfcontained thermoplastic melting system that holds 650 lbs. (295 kg.) of material. It's one of the most versatile supply systems with the ability to be placed in the back of a standard pickup, flat-bed truck, or a work trailer for easy transport. For a highly efficient striping system use with any ThermoMark applicator.

#### **Exclusive Features**

- Fills an applicator in minutes
- Melts and holds up to 650 lbs. (295 kg.) at 400°
- Fits in the back of a pickup
- Compact 48"w x 42"d x 51"h (121cm x 106mc x 130cm)
- Lightweight 950 lbs. (431 kg.) empty

- Fills an applicator in minutes
- Melts and holds up to 650 lbs. (295 kg.) at 400° F (204° C)
- Fits in the back of a pickup
- Compact: 48" x 42" x 51" (W x D x H)
- Lightweight 950 lbs. (430 kg.) empty