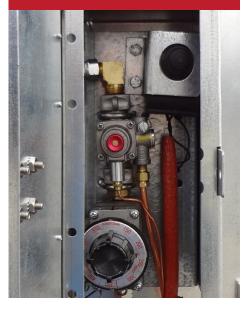

#### Specifications

| Material Capacity          | 650 lbs. / 295 kg                                               |
|----------------------------|-----------------------------------------------------------------|
| Heating System             | Propane                                                         |
| Empty Weight               | 950 lbs. (431 kg.)                                              |
| Loaded Weight              | 1,700 lbs. (771 kg.)                                            |
| LPG Fuel Tank              | 100 lbs. (45 kg.)                                               |
| Kettle Burner              | Ransome                                                         |
| Gas Control                | Chromalox                                                       |
| Hydraulic System           | Two Stage high / low hydraulic pump                             |
| Spool Valve                | HC-M45 directional control with relief                          |
| Hydraulic Reservoir        | 7 gal. (28 liter) with return filter                            |
| Engine                     | Gx240 Honda                                                     |
| Construction               | Modular design                                                  |
| Material Agitation         | Direct drive serrated anchor agitator, adjustable speed control |
| Material Temperature Gauge | 50° – 550° (10° -288° C)                                        |
| Dimensions (L x W x H)     | 48" x 42" x 51" (122cm x 107cm x 130cm)                         |

#### Safety First Features

Titan has thought of everything. The FastMelt 650's fully modular design allows for complete replacement of all its parts – thus maximizing the longevity of your equipment and ensuring many years of dependable service and quality striping.