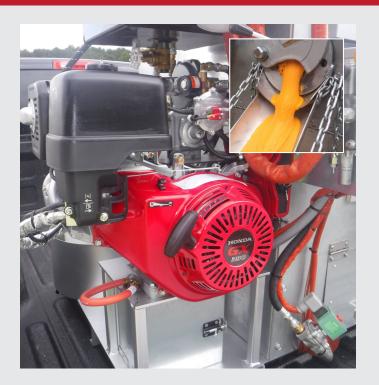

#### Specifications

| Material Capacity          | 650 lbs. / 295 kg                                               |
|----------------------------|-----------------------------------------------------------------|
| Heating System             | Propane                                                         |
| Empty Weight               | 950 lbs. (431 kg.)                                              |
| Loaded Weight              | 1,700 lbs. (771 kg.)                                            |
| LPG Fuel Tank              | 100 lbs. (45 kg.)                                               |
| Kettle Burner              | Ransome                                                         |
| Gas Control                | Chromalox                                                       |
| Hydraulic System           | Two Stage high / low hydraulic pump                             |
| Spool Valve                | HC-M45 directional control with relief                          |
| Hydraulic Reservoir        | 7 gal. (28 liter) with return filter                            |
| Engine                     | Gx240 Honda                                                     |
| Construction               | Modular design                                                  |
| Material Agitation         | Direct drive serrated anchor agitator, adjustable speed control |
| Material Temperature Gauge | 50° – 550° (10° -288° C)                                        |
| Dimensions (L x W x H)     | 48" x 42" x 51" (122cm x 107cm x 130cm)                         |

#### Safety First Features

Titan has thought of everything. The FastMelt 650's fully modular design allows for complete replacement of all its parts – thus maximizing the longevity of your equipment and ensuring many years of dependable service and quality striping.