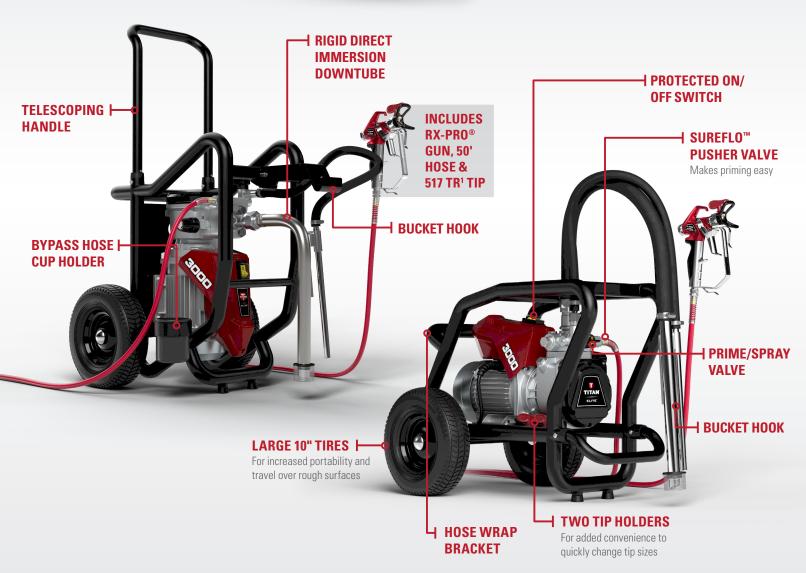

### ▶ PermaStroke Technology™

 No piston or packings, cylinder or clutch to wear or burn out

- Delivers top performance at pressures from 300 to 3300 PSI and when using small or large tip sizes
- Eliminates deadband delivering a consistent fan pattern optimizing finish quality
- Field serviceable with only two cartridgestyle wear parts that change in only 5 minutes
- Features the Sureflo<sup>™</sup> pusher valve that makes priming easy
- Perfect for spraying coatings prone to shearing

#### Smart Design

- Extremely reliable mechanical pressure control
- Multi-position cart allows for a low rider siphon or high rider direct immersion set-up
- Roll-bar style cart protects the sprayer from jobsite and vehicle wear and tear
- Large 10-inch tires make it easy to maneuver around the jobsite