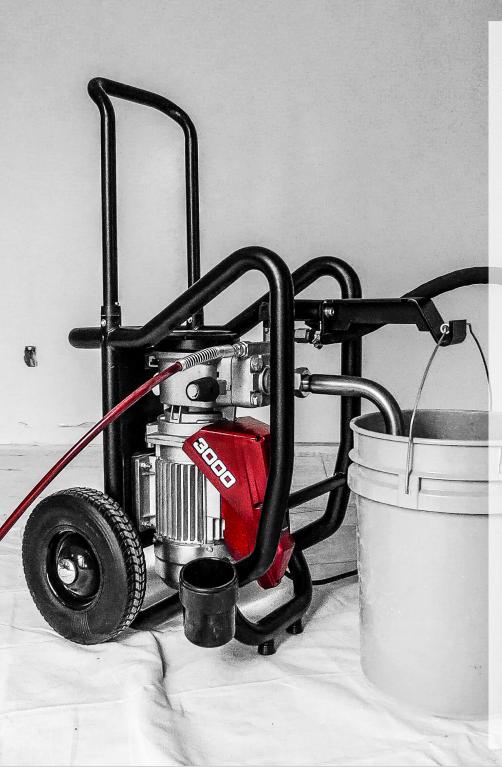

#### Smart Design

- Extremely reliable mechanical pressure control
- Multi-position cart allows for a low rider siphon or high rider direct immersion set-up
- Roll-bar style cart protects the sprayer from jobsite and vehicle wear and tear
- Large 10-inch tires make it easy to maneuver around the jobsite

## **MULTI-POSITION CART**

- High Rider with rigid suction set
- Low Rider with flexible suction set
- Low Rider with hopper accessory (hopper sold separately)

INCLUDES THE **ELITE LIFETIME WARRANTY**ON THE HYDRAULIC FLUID PUMP